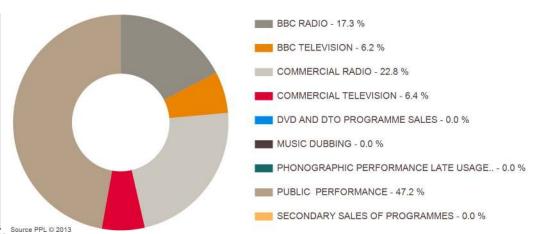

#### WHERE YOUR MUSIC HAS BEEN PLAYED

| REVENUE SOURCES               |                               | YOUR ALLOCATION |
|-------------------------------|-------------------------------|-----------------|
| BROADCAST                     | COMMERCIAL RADIO              | £X,XXX.XX       |
|                               | BBC RADIO                     | £X,XXX.XX       |
|                               | COMMERCIAL TELEVISION         | £XXX.XX         |
|                               | BBC TELEVISION                | £XXX.XX         |
|                               | DVD AND DTO PROGRAMME SALES   | £X.XX           |
|                               | SECONDARY SALES OF PROGRAMMES | £X.XX           |
|                               | SUBTOTAL                      | £X,XXX.XX       |
| PUBLIC PERFORMANCE            | SUBTOTAL                      | £X,XXX.XX       |
| PUBLIC PERFORMANCE<br>DUBBING | SUBTOTAL                      | £X.XX           |
| GRAND TOTAL                   |                               | £XX,XXX.XX      |