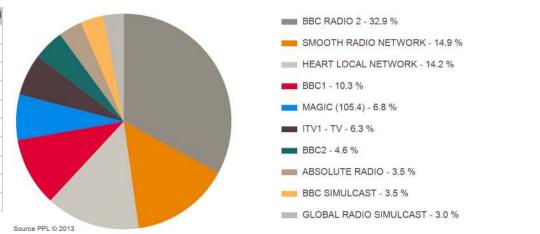

#### WHICH BROADCASTERS HAVE PLAYED YOUR MUSIC

| RANK | STATION / CHANNEL      | YOUR ALLOCATION |
|------|------------------------|-----------------|
| 1    | BBC RADIO 2            | £X,XXX.XX       |
| 2    | SMOOTH RADIO NETWORK   | £XXX.XX         |
| 3    | HEART LOCAL NETWORK    | £XXX.XX         |
| 4    | BBC1                   | £XXX.XX         |
| 5    | MAGIC (105.4)          | £XXX.XX         |
| 6    | ITV1 - TV              | £XXX.XX         |
| 7    | BBC2                   | £XXX.XX         |
| 8    | ABSOLUTE RADIO         | £XXX.XX         |
| 9    | BBC SIMULCAST          | £XXX.XX         |
| 10   | GLOBAL RADIO SIMULCAST | £XXX.XX         |